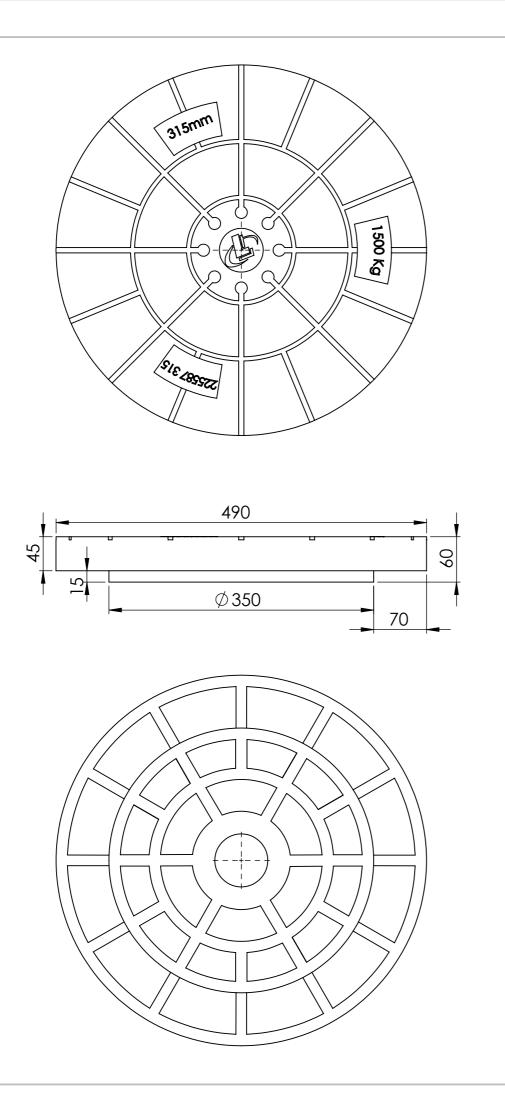

|        | CES: |      | FINISH: |      |                 |                                                                                                                    | DEBUR AND<br>BREAK SHARP<br>EDGES | DO NOT              | SCALE DRAWING | REVISION     |      |
|--------|------|------|---------|------|-----------------|--------------------------------------------------------------------------------------------------------------------|-----------------------------------|---------------------|---------------|--------------|------|
|        | NAME | SIGI | NATURE  | DATE |                 |                                                                                                                    |                                   | TITLE:              |               |              |      |
| DRAWN  |      |      |         |      |                 |                                                                                                                    |                                   |                     |               |              | ®    |
| CHK'D  |      |      |         |      |                 |                                                                                                                    |                                   |                     |               | wide.        |      |
| APPV'D |      |      |         |      |                 |                                                                                                                    |                                   |                     | <b>-</b> au   | rids         | en - |
| MFG    |      |      |         |      |                 |                                                                                                                    |                                   |                     |               |              |      |
| Q.A    |      |      |         |      | MATERIAL:       |                                                                                                                    | DWG NO.                           |                     | A3            |              |      |
|        |      |      |         |      | Mat             | erial <not< td=""><td>specified&gt;</td><td colspan="2">215 Polynaug płacke</td><td><b>40</b></td><td></td></not<> | specified>                        | 215 Polynaug płacke |               | <b>40</b>    |      |
|        |      |      |         |      |                 |                                                                                                                    |                                   | 315 Pokrywa płaska  |               |              |      |
|        |      |      |         |      | WEICHT: 5740 27 |                                                                                                                    |                                   | SCALE-1-5           |               | SHEET 1 OF 1 |      |